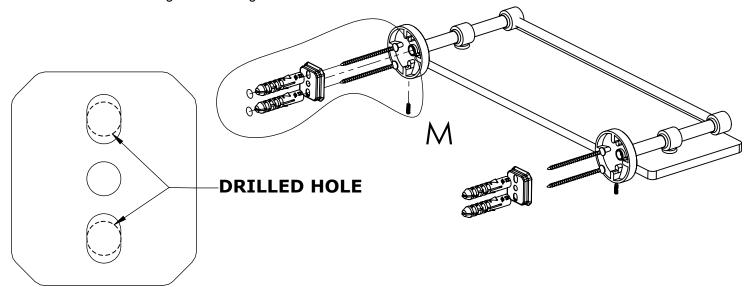

#### Step 1: Drill holes in Wall for screw anchors and attach Mounting Plate to Wall

Determine your desired location for installation and make a mark for the location of the mounting plate. Remove mounting plate from backplate by loosening set screw in backplate as pictured below. Place center hole of mounting plate over mark made above. Make 2 marks where mounting screws will be placed as shown below. Drill hole at each of the marks. (You may substitute other style mounting anchors or screws if desired). Place anchors into the holes made. Place mounting plate over holes and secure to mounting surface using screws as shown below.