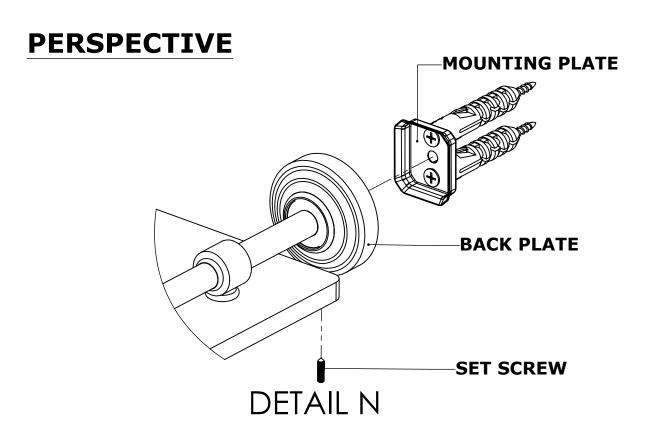

### **PERSPECTIVE**

#### **Step 2:** Attach Bracket to Mounting Plate.

Place bracket on mounting plate and secure by tightening set screw as shown below.