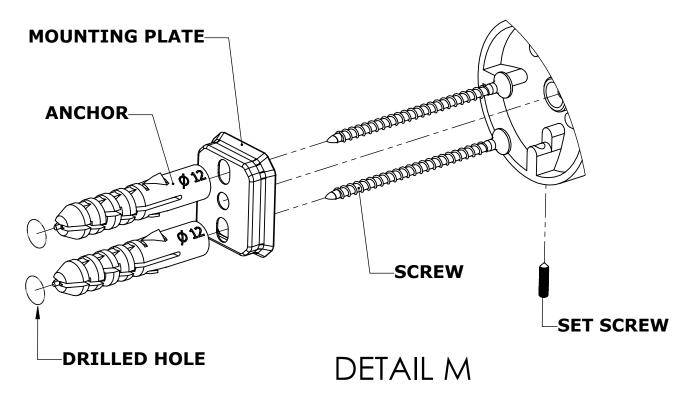

#### Step 1: Drill holes in Wall for screw anchors and attach Mounting Plate to Wall

Determine your desired location for installation and make a mark for the location of the mounting plate. Remove mounting plate from backplate by loosening set screw in backplate as pictured below. Place center hole of mounting plate over mark made above. Make 2 marks where mounting screws will be placed as shown below. Drill hole at each of the marks. (You may substitute other style mounting anchors or screws if desired). Place anchors into the holes made. Place mounting plate over holes and secure to mounting surface using screws as shown below.