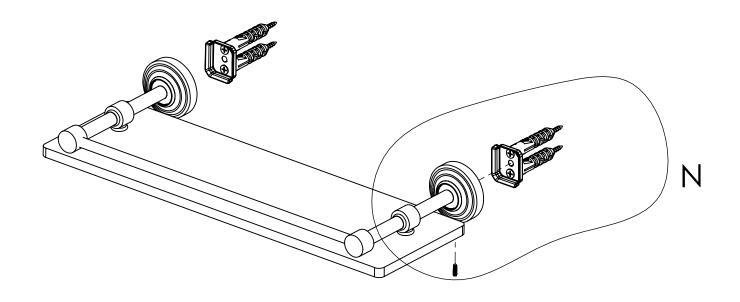

#### **Step 2:** Attach Bracket to Mounting Plate.

Place bracket on mounting plate and secure by tightening set screw as shown below.